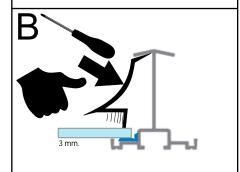

Glass installation (illustrations 1 to 8)
Degrease the sheets and frames with spirit.
Start glazing from the bottom, one pane at a time.
Apply a 3mm silicone bead around the vertical frames as indicated (the dotted lines on the illustration). (A 3mm bead of silicone is sufficient to ensure maximum adhesion). If you use more silicone than recommended, extra tubes can be purchased.