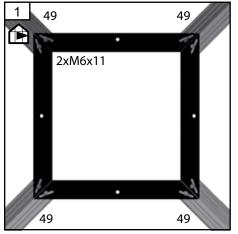

#### PAGE 14-27: ORDER OF ASSEMBLY

Place the components as shown on the illustration and assemble in the order shown in the pictures. Do not tighten the nuts fully until the entire sub-frame has been assembled.