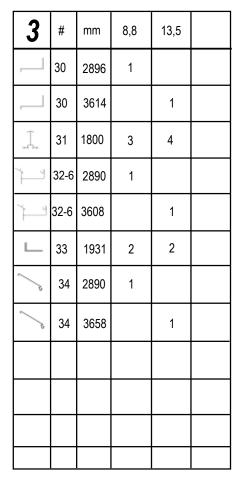

# Front gable

| 1     | #    | mm   | 8,8 | 13,5 |   |
|-------|------|------|-----|------|---|
| 7     | 00   | 1468 | 1   | 1    |   |
| 1     | 11   | 1920 | 2   | 2    |   |
|       | 09   | 742  | 1   |      |   |
| _     | 09   | 1101 |     | 1    |   |
|       | 10   | 742  | 1   |      |   |
|       | 10   | 1101 |     | 1    |   |
| تيا " | 32   | 2890 | 1   |      |   |
| Ĩ     | 32-5 | 3608 |     | 1    |   |
|       | 33   | 1931 | 2   | 2    |   |
| ~     | 34   | 2890 | 1   |      |   |
| ~     | 34   | 3648 |     | 1    |   |
| _     | 90   | 742  | 2   |      |   |
| _     | 90   | 1100 |     | 2    |   |
| Ţ.    | 31   | 1800 |     | 2    |   |
|       |      |      |     |      | _ |
|       |      |      |     |      |   |
|       |      |      |     |      |   |
|       |      |      |     |      |   |