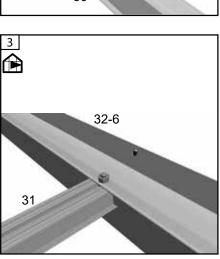

#### PAGE 14-27: ORDER OF ASSEMBLY

Place the components as shown on the illustration and assemble in the order shown in the pictures. Do not tighten the nuts fully until the entire sub-frame has been assembled.