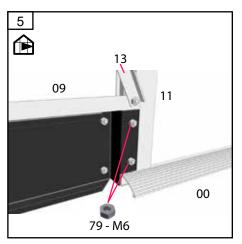

#### PAGE 14-27: ORDER OF ASSEMBLY

Place the components as shown on the illustration and assemble in the order shown in the pictures. Do not tighten the nuts fully until the entire sub-frame has been assembled.