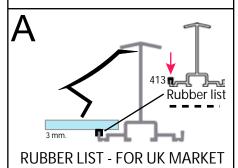

Glass installation (illustrations 1 to 8)
Degrease the sheets and frames with spirit.
Start glazing from the bottom, one pane at a time.
Apply a 3mm silicone bead around the vertical frames as indicated (the dotted lines on the illustration). (A 3mm bead of silicone is sufficient to ensure maximum adhesion). If you use more silicone than recommended, extra tubes can be purchased.

RUBBER LIST - FOR UK MARKET