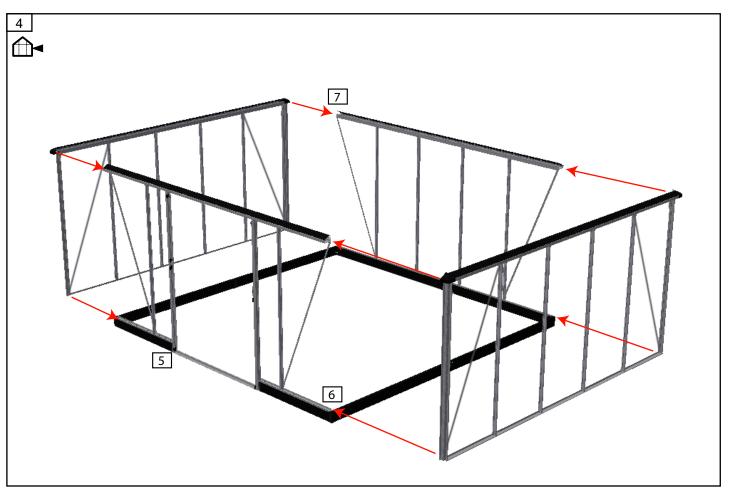

#### PAGE 14-27: ORDER OF ASSEMBLY

Place the components as shown on the illustration and assemble in the order shown in the pictures. Do not tighten the nuts fully until the entire sub-frame has been assembled.