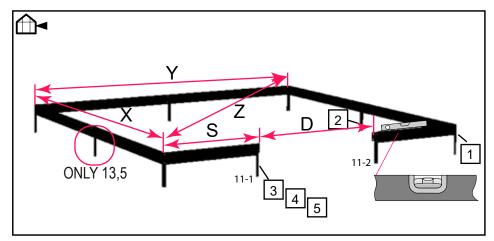

If you construct your own base, the specified measurements must be external measurements. If you purchase an original base, you will also require about 75 litres of concrete and six to eight plastic/concrete pipes of about 800mm. These pipes, which must be buried at a sufficient depth to ensure that they do not freeze, secure the corner and middle anchors.

The base must be completely level and square; the latter can be ensured by checking that the two diagonal measurements are equal.

## ATTACHMENT TO THE BASE

If you construct your own base, you must drill holes (7mm) in the ground frame between all the vertical profiles. The greenhouse must then be secured to the base using screws (A).

If you use an original base, the greenhouse must be secured to each vertical bar as shown on drawings R/C