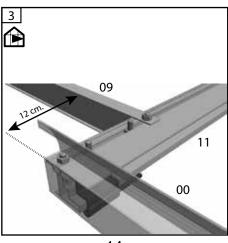

#### PAGE 14-27: ORDER OF ASSEMBLY

Place the components as shown on the illustration and assemble in the order shown in the pictures. Do not tighten the nuts fully until the entire sub-frame has been assembled.