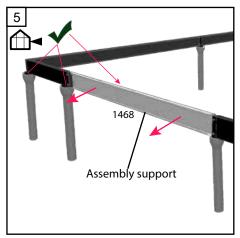

#### PAGE 14-27: ORDER OF ASSEMBLY

Place the components as shown on the illustration and assemble in the order shown in the pictures. Do not tighten the nuts fully until the entire sub-frame has been assembled.