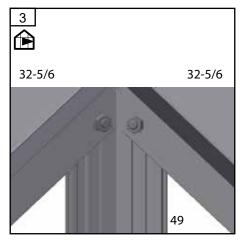

# Roof

|    | _    |         |     |      |  |
|----|------|---------|-----|------|--|
| 4  | #    | mm      | 8,8 | 13,5 |  |
| XX | 49   | 2544    |     | 4    |  |
| XX | 49   | 1993    | 4   |      |  |
| •  | 358  |         | 8   | 16   |  |
| 7  | 51-5 | 813     | 4   | 4    |  |
|    | 51-5 | 1643    |     | 4    |  |
|    | 51-6 | 813     | 4   | 4    |  |
|    | 51-6 | 1643    |     | 4    |  |
| 7  | 51   | 1500    | 4   |      |  |
|    | 507  |         | 2   | 2    |  |
| •  | 414  |         | 1   | 1    |  |
|    | 413  | 390x390 | 1   | 1    |  |