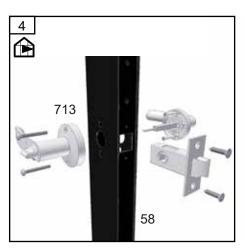

## Door

| 5   | #  | mm   |   |
|-----|----|------|---|
| 4 > | 55 | 517  | 4 |
| - P | 56 | 517  | 1 |
|     | 57 | 1075 | 1 |
|     | 58 | 1075 | 1 |
|     | 59 | 812  | 2 |
|     | 60 | 812  | 1 |
|     | 61 | 651  | 1 |
| 9.f | 62 | 578  | 4 |
| GP. | 63 | 578  | 1 |
|     | 64 | 1075 | 1 |
|     | 65 | 1075 | 1 |
|     | 66 | 812  | 1 |

|         | #    | mm      |    |
|---------|------|---------|----|
|         | 67   | 712     | 1  |
|         | 68   |         | 4  |
|         | 69   |         | 4  |
|         | 299  |         | 1  |
| <i></i> | 691  |         | 4  |
| •       | 693  |         | 2  |
| 3       | 713  |         | 1  |
| 1       | 662  | 5x80    | 36 |
| 7       | 953  | 3,5x16  | 8  |
| 7       | 664  | 3,5x16  | 12 |
| 7       | 1011 | 4,2x13  | 2  |
|         | 03   | 261x578 | 1  |
|         | 04   | 261x517 | 1  |