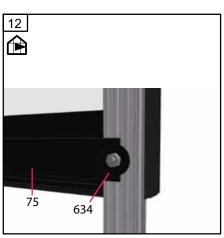

#### PAGE 14-27: ORDER OF ASSEMBLY

Place the components as shown on the illustration and assemble in the order shown in the pictures. Do not tighten the nuts fully until the entire sub-frame has been assembled.

## Windows

| 6   | #    | mm  |   |
|-----|------|-----|---|
| 낸   | 70   | 738 | 2 |
| Ш   | 71   | 611 | 4 |
| ['4 | 72   | 738 | 2 |
| ם   | 73   | 510 | 2 |
| IJ  | 73C  |     | 2 |
| •   | 73E  |     | 2 |
|     | 75   |     | 2 |
| 4   | 77a  |     | 2 |
| 0   | 634  |     | 4 |
|     | 93-1 |     | 4 |
| •   | 664S |     | 8 |
| 9   | 94-4 |     | 4 |
|     |      |     |   |