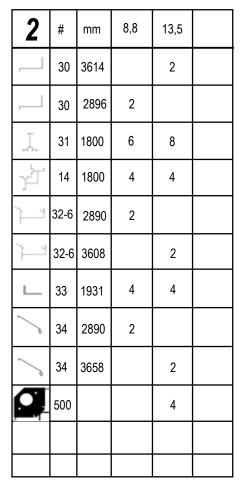

# Front gable

| 1     | #    | mm   | 8,8 | 13,5 |   |
|-------|------|------|-----|------|---|
| 7     | 00   | 1468 | 1   | 1    |   |
| 1     | 11   | 1920 | 2   | 2    |   |
|       | 09   | 742  | 1   |      |   |
| _     | 09   | 1101 |     | 1    |   |
|       | 10   | 742  | 1   |      |   |
|       | 10   | 1101 |     | 1    |   |
| تيا " | 32   | 2890 | 1   |      |   |
| Ĩ     | 32-5 | 3608 |     | 1    |   |
|       | 33   | 1931 | 2   | 2    |   |
| ~     | 34   | 2890 | 1   |      |   |
| ~     | 34   | 3648 |     | 1    |   |
| _     | 90   | 742  | 2   |      |   |
| _     | 90   | 1100 |     | 2    |   |
| Ţ.    | 31   | 1800 |     | 2    |   |
|       |      |      |     |      | _ |
|       |      |      |     |      |   |
|       |      |      |     |      |   |
|       |      |      |     |      |   |