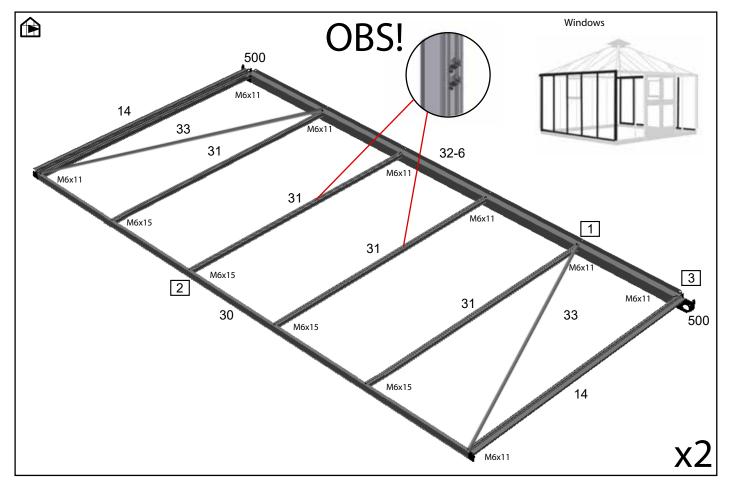

#### PAGE 18: ROOF

The two automatic openers should be frequently adjusted and at least twice a year in response to major temperature changes. In winter, it is advisable to maintain a maximum interval of 40 mm between the bottom of the cylinder and the tightening screw.