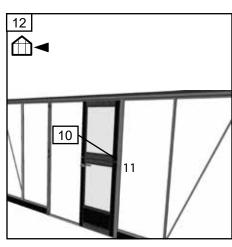

#### PAGE 20-23: DOORS AND WINDOWS

For easier assembly, we recommend that you oil the screws for the doors. The glass or polycarbonate for the door(s) and windows must be fitted at the same time as the profiles.