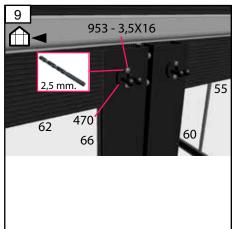

#### PAGE 14-27: ORDER OF ASSEMBLY

Place the components as shown on the illustration and assemble in the order shown in the pictures. Do not tighten the nuts fully until the entire sub-frame has been assembled.