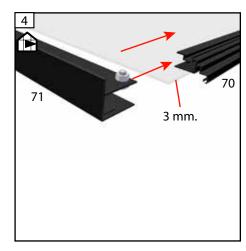

Glass installation (illustrations 1 to 8)
Degrease the sheets and frames with spirit.
Start glazing from the bottom, one pane at a time.
Apply a 3mm silicone bead around the vertical frames as indicated (the dotted lines on the illustration). (A 3mm bead of silicone is sufficient to ensure maximum adhesion). If you use more silicone than recommended, extra tubes can be purchased.