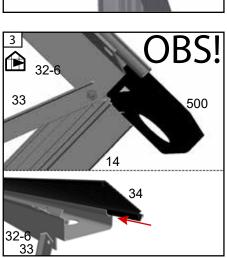

# Front gable

| 1     | #    | mm   | 8,8 | 13,5 |   |
|-------|------|------|-----|------|---|
| 7     | 00   | 1468 | 1   | 1    |   |
| 1     | 11   | 1920 | 2   | 2    |   |
|       | 09   | 742  | 1   |      |   |
| _     | 09   | 1101 |     | 1    |   |
|       | 10   | 742  | 1   |      |   |
|       | 10   | 1101 |     | 1    |   |
| تيا " | 32   | 2890 | 1   |      |   |
| Ĩ     | 32-5 | 3608 |     | 1    |   |
|       | 33   | 1931 | 2   | 2    |   |
| ~     | 34   | 2890 | 1   |      |   |
| ~     | 34   | 3648 |     | 1    |   |
| _     | 90   | 742  | 2   |      |   |
| _     | 90   | 1100 |     | 2    |   |
| Ţ.    | 31   | 1800 |     | 2    |   |
|       |      |      |     |      | _ |
|       |      |      |     |      |   |
|       |      |      |     |      |   |
|       |      |      |     |      |   |