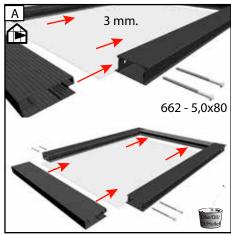

#### PAGES 26-27: FITTING OF GLASS

Important before assembly!

Make sure that the gables and sides are level and square and that door(s) and window(s) are functioning perfectly.

The best order of assembly for the glass: Windows - Roof - Doors - Gables - Sides

Glass installation (illustrations 1 to 8)
Degrease the sheets and frames with spirit.
Start glazing from the bottom, one pane at a time.
Apply a 3mm silicone bead around the vertical frames as indicated (the dotted lines on the illustration). (A 3mm bead of silicone is sufficient to ensure maximum adhesion). If you use more silicone than recommended, extra tubes can be purchased.