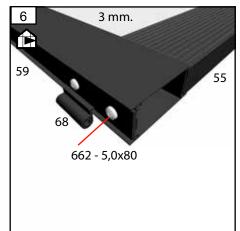

#### PAGE 14-27: ORDER OF ASSEMBLY

Place the components as shown on the illustration and assemble in the order shown in the pictures. Do not tighten the nuts fully until the entire sub-frame has been assembled.