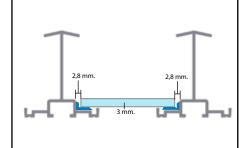

Glass installation (illustrations 1 to 8)
Degrease the sheets and frames with spirit.
Start glazing from the bottom, one pane at a time.
Apply a 3mm silicone bead around the vertical frames as indicated (the dotted lines on the illustration). (A 3mm bead of silicone is sufficient to ensure maximum adhesion). If you use more silicone than recommended, extra tubes can be purchased.