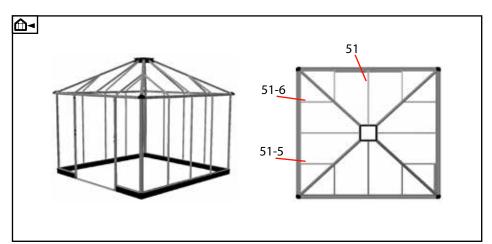

# Roof

|    | _    |         |     |      |  |
|----|------|---------|-----|------|--|
| 4  | #    | mm      | 8,8 | 13,5 |  |
| XX | 49   | 2544    |     | 4    |  |
| XX | 49   | 1993    | 4   |      |  |
| •  | 358  |         | 8   | 16   |  |
| 7  | 51-5 | 813     | 4   | 4    |  |
|    | 51-5 | 1643    |     | 4    |  |
|    | 51-6 | 813     | 4   | 4    |  |
|    | 51-6 | 1643    |     | 4    |  |
| 7  | 51   | 1500    | 4   |      |  |
|    | 507  |         | 2   | 2    |  |
| •  | 414  |         | 1   | 1    |  |
|    | 413  | 390x390 | 1   | 1    |  |

## Roof