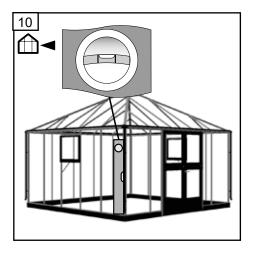

#### PAGE 18: ROOF

The two automatic openers should be frequently adjusted and at least twice a year in response to major temperature changes. In winter, it is advisable to maintain a maximum interval of 40 mm between the bottom of the cylinder and the tightening screw.