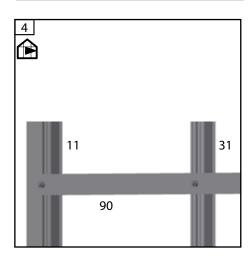

#### PAGE 14-27: ORDER OF ASSEMBLY

Place the components as shown on the illustration and assemble in the order shown in the pictures. Do not tighten the nuts fully until the entire sub-frame has been assembled.