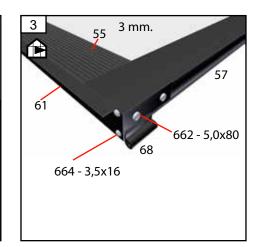

## Door

| 5   | #  | mm   |   |
|-----|----|------|---|
| 4 > | 55 | 517  | 4 |
| - P | 56 | 517  | 1 |
|     | 57 | 1075 | 1 |
|     | 58 | 1075 | 1 |
|     | 59 | 812  | 2 |
|     | 60 | 812  | 1 |
|     | 61 | 651  | 1 |
| 9.f | 62 | 578  | 4 |
| GP. | 63 | 578  | 1 |
|     | 64 | 1075 | 1 |
|     | 65 | 1075 | 1 |
|     | 66 | 812  | 1 |

|         | #    | mm      |    |
|---------|------|---------|----|
|         | 67   | 712     | 1  |
|         | 68   |         | 4  |
|         | 69   |         | 4  |
|         | 299  |         | 1  |
| <i></i> | 691  |         | 4  |
| •       | 693  |         | 2  |
| 3       | 713  |         | 1  |
| 1       | 662  | 5x80    | 36 |
| 7       | 953  | 3,5x16  | 8  |
| 7       | 664  | 3,5x16  | 12 |
| 7       | 1011 | 4,2x13  | 2  |
|         | 03   | 261x578 | 1  |
|         | 04   | 261x517 | 1  |