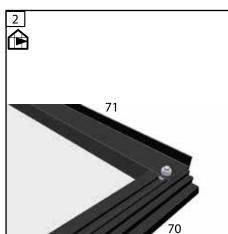

Glass installation (illustrations 1 to 8)
Degrease the sheets and frames with spirit.
Start glazing from the bottom, one pane at a time.
Apply a 3mm silicone bead around the vertical frames as indicated (the dotted lines on the illustration). (A 3mm bead of silicone is sufficient to ensure maximum adhesion). If you use more silicone than recommended, extra tubes can be purchased.