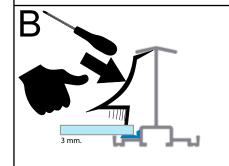

If you accidentally break a pane, carefully pull the broken glass outwards and loosen the silicone using a sharp craft knife.

Clean the profile completely before inserting a new pane of glass.

M-strips are fitted as shown on pages 26. Place the upper part of the strip under the aluminium profile along the full length of the sheet and then click the strip into position from above.