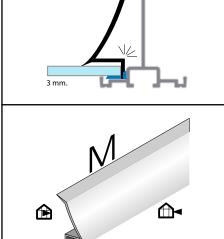

Glass installation (illustrations 1 to 8)
Degrease the sheets and frames with spirit.
Start glazing from the bottom, one pane at a time.
Apply a 3mm silicone bead around the vertical frames as indicated (the dotted lines on the illustration). (A 3mm bead of silicone is sufficient to ensure maximum adhesion). If you use more silicone than recommended, extra tubes can be purchased.

If you accidentally break a pane, carefully pull the broken glass outwards and loosen the silicone using a sharp craft knife.

Clean the profile completely before inserting a new pane of glass.

M-strips are fitted as shown on pages 26. Place the upper part of the strip under the aluminium profile along the full length of the sheet and then click the strip into position from above.