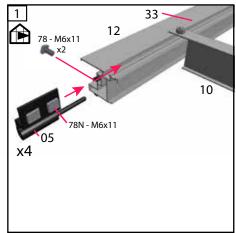

#### PAGE 14-27: ORDER OF ASSEMBLY

Place the components as shown on the illustration and assemble in the order shown in the pictures. Do not tighten the nuts fully until the entire sub-frame has been assembled.