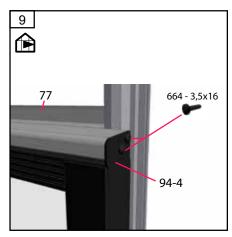

#### PAGE 14-27: ORDER OF ASSEMBLY

Place the components as shown on the illustration and assemble in the order shown in the pictures. Do not tighten the nuts fully until the entire sub-frame has been assembled.

## Windows

| 6   | #    | mm  |   |
|-----|------|-----|---|
| 낸   | 70   | 738 | 2 |
| Ш   | 71   | 611 | 4 |
| ['4 | 72   | 738 | 2 |
| ם   | 73   | 510 | 2 |
| IJ  | 73C  |     | 2 |
| •   | 73E  |     | 2 |
|     | 75   |     | 2 |
| 4   | 77a  |     | 2 |
| 0   | 634  |     | 4 |
|     | 93-1 |     | 4 |
| •   | 664S |     | 8 |
| 9   | 94-4 |     | 4 |
|     |      |     |   |