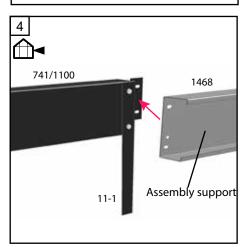

#### PAGE 14-27: ORDER OF ASSEMBLY

Place the components as shown on the illustration and assemble in the order shown in the pictures. Do not tighten the nuts fully until the entire sub-frame has been assembled.