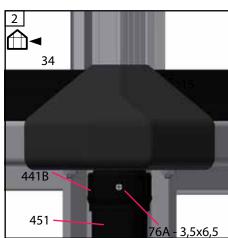

#### PAGE 14-27: ORDER OF ASSEMBLY

Place the components as shown on the illustration and assemble in the order shown in the pictures. Do not tighten the nuts fully until the entire sub-frame has been assembled.