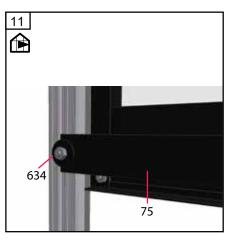

#### PAGE 14-27: ORDER OF ASSEMBLY

Place the components as shown on the illustration and assemble in the order shown in the pictures. Do not tighten the nuts fully until the entire sub-frame has been assembled.

## Windows

| 6   | #    | mm  |   |
|-----|------|-----|---|
| 낸   | 70   | 738 | 2 |
| Ш   | 71   | 611 | 4 |
| ['4 | 72   | 738 | 2 |
| ם   | 73   | 510 | 2 |
| IJ  | 73C  |     | 2 |
| •   | 73E  |     | 2 |
|     | 75   |     | 2 |
| 4   | 77a  |     | 2 |
| 0   | 634  |     | 4 |
|     | 93-1 |     | 4 |
| •   | 664S |     | 8 |
| 9   | 94-4 |     | 4 |
|     |      |     |   |