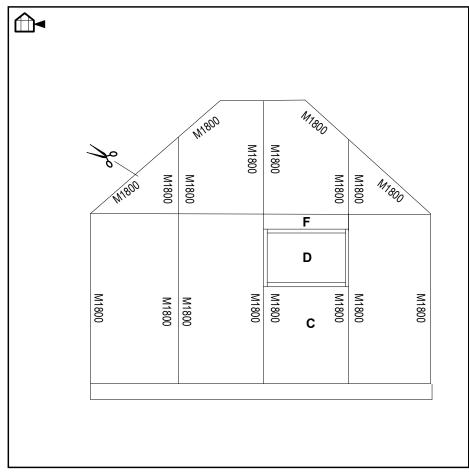

#### PAGE 14-27: ORDER OF ASSEMBLY

Place the components as shown on the illustration and assemble in the order shown in the pictures. Do not tighten the nuts fully until the entire sub-frame has been assembled.

# Front gable

| 1     | #    | mm   | 8,8 | 13,5 |   |
|-------|------|------|-----|------|---|
| 7     | 00   | 1468 | 1   | 1    |   |
| 1     | 11   | 1920 | 2   | 2    |   |
|       | 09   | 742  | 1   |      |   |
| _     | 09   | 1101 |     | 1    |   |
|       | 10   | 742  | 1   |      |   |
|       | 10   | 1101 |     | 1    |   |
| تيا " | 32   | 2890 | 1   |      |   |
| Ĩ     | 32-5 | 3608 |     | 1    |   |
|       | 33   | 1931 | 2   | 2    |   |
| ~     | 34   | 2890 | 1   |      |   |
| ~     | 34   | 3648 |     | 1    |   |
| _     | 90   | 742  | 2   |      |   |
| _     | 90   | 1100 |     | 2    |   |
| Ţ.    | 31   | 1800 |     | 2    |   |
|       |      |      |     |      | _ |
|       |      |      |     |      |   |
|       |      |      |     |      |   |
|       |      |      |     |      |   |

# Roof

|    | _    |         |     |      |  |
|----|------|---------|-----|------|--|
| 4  | #    | mm      | 8,8 | 13,5 |  |
| XX | 49   | 2544    |     | 4    |  |
| XX | 49   | 1993    | 4   |      |  |
| •  | 358  |         | 8   | 16   |  |
| 7  | 51-5 | 813     | 4   | 4    |  |
|    | 51-5 | 1643    |     | 4    |  |
|    | 51-6 | 813     | 4   | 4    |  |
|    | 51-6 | 1643    |     | 4    |  |
| 7  | 51   | 1500    | 4   |      |  |
|    | 507  |         | 2   | 2    |  |
| •  | 414  |         | 1   | 1    |  |
|    | 413  | 390x390 | 1   | 1    |  |