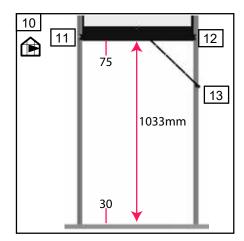

#### PAGE 14-27: ORDER OF ASSEMBLY

Place the components as shown on the illustration and assemble in the order shown in the pictures. Do not tighten the nuts fully until the entire sub-frame has been assembled.