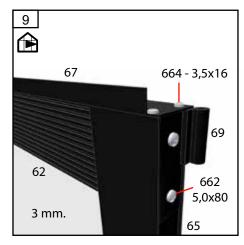

#### PAGE 14-27: ORDER OF ASSEMBLY

Place the components as shown on the illustration and assemble in the order shown in the pictures. Do not tighten the nuts fully until the entire sub-frame has been assembled.