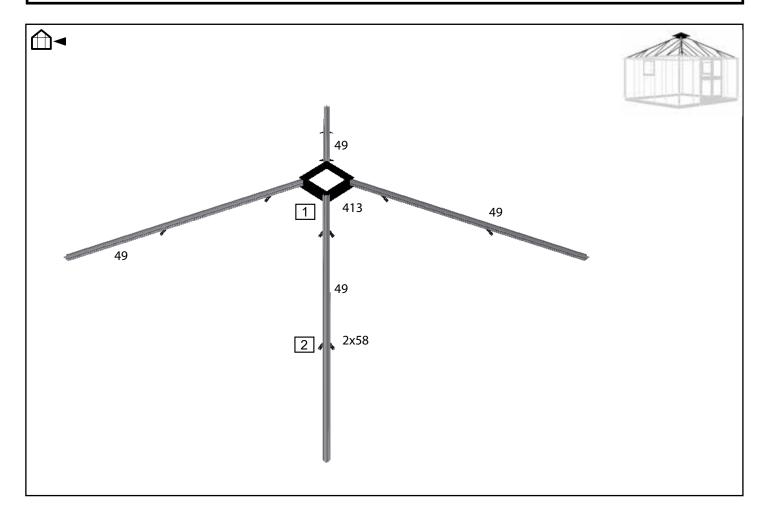

#### PAGE 14-27: ORDER OF ASSEMBLY

Place the components as shown on the illustration and assemble in the order shown in the pictures. Do not tighten the nuts fully until the entire sub-frame has been assembled.

# Roof

|    | _    |         |     |      |  |
|----|------|---------|-----|------|--|
| 4  | #    | mm      | 8,8 | 13,5 |  |
| XX | 49   | 2544    |     | 4    |  |
| XX | 49   | 1993    | 4   |      |  |
| •  | 358  |         | 8   | 16   |  |
| 7  | 51-5 | 813     | 4   | 4    |  |
|    | 51-5 | 1643    |     | 4    |  |
|    | 51-6 | 813     | 4   | 4    |  |
|    | 51-6 | 1643    |     | 4    |  |
| 7  | 51   | 1500    | 4   |      |  |
|    | 507  |         | 2   | 2    |  |
| •  | 414  |         | 1   | 1    |  |
|    | 413  | 390x390 | 1   | 1    |  |