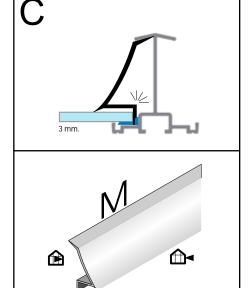

Glass installation (illustrations 1 to 8)
Degrease the sheets and frames with spirit.
Start glazing from the bottom, one pane at a time.
Apply a 3mm silicone bead around the vertical frames as indicated (the dotted lines on the illustration). (A 3mm bead of silicone is sufficient to ensure maximum adhesion). If you use more silicone than recommended, extra tubes can be purchased.

If you accidentally break a pane, carefully pull the broken glass outwards and loosen the silicone using a sharp craft knife.

Clean the profile completely before inserting a new pane of glass.

M-strips are fitted as shown on pages 26. Place the upper part of the strip under the aluminium profile along the full length of the sheet and then click the strip into position from above.