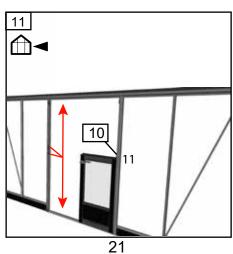

#### PAGE 20-23: DOORS AND WINDOWS

For easier assembly, we recommend that you oil the screws for the doors. The glass or polycarbonate for the door(s) and windows must be fitted at the same time as the profiles.