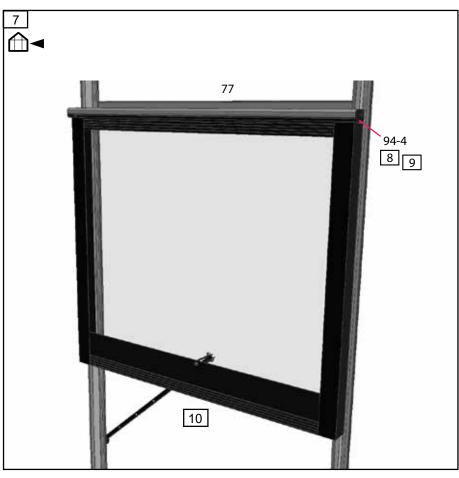

#### PAGE 20-23: DOORS AND WINDOWS

For easier assembly, we recommend that you oil the screws for the doors. The glass or polycarbonate for the door(s) and windows must be fitted at the same time as the profiles.

#### PAGES 26-27: FITTING OF GLASS

Important before assembly!

Make sure that the gables and sides are level and square and that door(s) and window(s) are functioning perfectly.

The best order of assembly for the glass: Windows - Roof - Doors - Gables - Sides