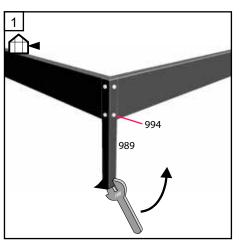

## ATTACHMENT TO THE BASE

If you construct your own base, you must drill holes (7mm) in the ground frame between all the vertical profiles. The greenhouse must then be secured to the base using screws (A).

If you use an original base, the greenhouse must be secured to each vertical bar as shown on drawings R/C