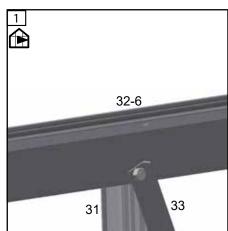

# Front gable

| 1     | #    | mm   | 8,8 | 13,5 |   |
|-------|------|------|-----|------|---|
| 7     | 00   | 1468 | 1   | 1    |   |
| 1     | 11   | 1920 | 2   | 2    |   |
|       | 09   | 742  | 1   |      |   |
| _     | 09   | 1101 |     | 1    |   |
|       | 10   | 742  | 1   |      |   |
|       | 10   | 1101 |     | 1    |   |
| تيا " | 32   | 2890 | 1   |      |   |
| Ĩ     | 32-5 | 3608 |     | 1    |   |
|       | 33   | 1931 | 2   | 2    |   |
| ~     | 34   | 2890 | 1   |      |   |
| ~     | 34   | 3648 |     | 1    |   |
| _     | 90   | 742  | 2   |      |   |
| _     | 90   | 1100 |     | 2    |   |
| Ţ.    | 31   | 1800 |     | 2    |   |
|       |      |      |     |      | _ |
|       |      |      |     |      |   |
|       |      |      |     |      |   |
|       |      |      |     |      |   |