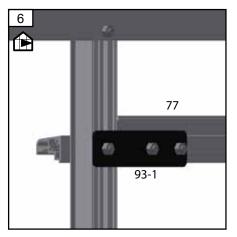

#### PAGE 14-27: ORDER OF ASSEMBLY

Place the components as shown on the illustration and assemble in the order shown in the pictures. Do not tighten the nuts fully until the entire sub-frame has been assembled.