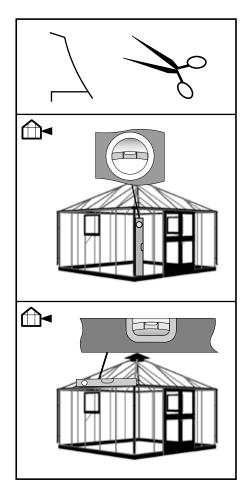

All detailed illustrations are marked with the following symbols:

Seen from the inside Seen from the outside

## WINTER PROTECTION

If you anticipate snow during the winter, we recommend the following winter precautions:

- Support the apex of the roof in the middle.
- Remove any deep snow from the roof.
- Take precautions to prevent snow falling from a tree or roof, for example.
- Remove the cylinders for the automatic window openers, if fitted (optional extras).
- Adjust the cylinders for the opening of the hood.
- Secure the door(s) and window(s) to prevent wind damage to the greenhouse.