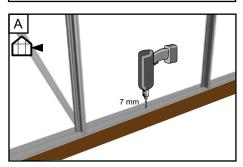

## ATTACHMENT TO THE BASE

If you construct your own base, you must drill holes (7mm) in the ground frame between all the vertical profiles. The greenhouse must then be secured to the base using screws (A).