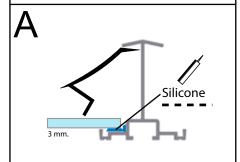

Glass installation (illustrations 1 to 8)
Degrease the sheets and frames with spirit.
Start glazing from the bottom, one pane at a time.
Apply a 3mm silicone bead around the vertical frames as indicated (the dotted lines on the illustration). (A 3mm bead of silicone is sufficient to ensure maximum adhesion). If you use more silicone than recommended, extra tubes can be purchased.