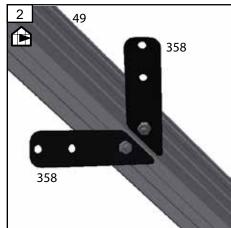

# Roof

|    | _    |         |     |      |  |
|----|------|---------|-----|------|--|
| 4  | #    | mm      | 8,8 | 13,5 |  |
| XX | 49   | 2544    |     | 4    |  |
| XX | 49   | 1993    | 4   |      |  |
| •  | 358  |         | 8   | 16   |  |
| 7  | 51-5 | 813     | 4   | 4    |  |
|    | 51-5 | 1643    |     | 4    |  |
|    | 51-6 | 813     | 4   | 4    |  |
|    | 51-6 | 1643    |     | 4    |  |
| 7  | 51   | 1500    | 4   |      |  |
|    | 507  |         | 2   | 2    |  |
| •  | 414  |         | 1   | 1    |  |
|    | 413  | 390x390 | 1   | 1    |  |