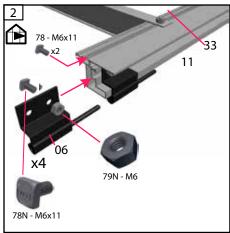

#### PAGE 14-27: ORDER OF ASSEMBLY

Place the components as shown on the illustration and assemble in the order shown in the pictures. Do not tighten the nuts fully until the entire sub-frame has been assembled.