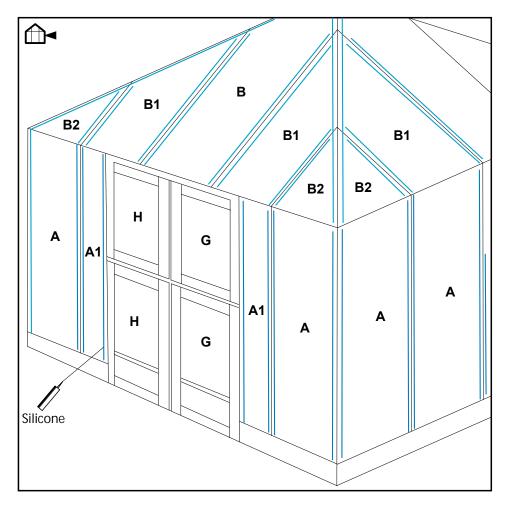

Glass installation (illustrations 1 to 8)
Degrease the sheets and frames with spirit.
Start glazing from the bottom, one pane at a time.
Apply a 3mm silicone bead around the vertical frames as indicated (the dotted lines on the illustration). (A 3mm bead of silicone is sufficient to ensure maximum adhesion). If you use more silicone than recommended, extra tubes can be purchased.

If you accidentally break a pane, carefully pull the broken glass outwards and loosen the silicone using a sharp craft knife.

Clean the profile completely before inserting a new pane of glass.

M-strips are fitted as shown on pages 26. Place the upper part of the strip under the aluminium profile along the full length of the sheet and then click the strip into position from above.