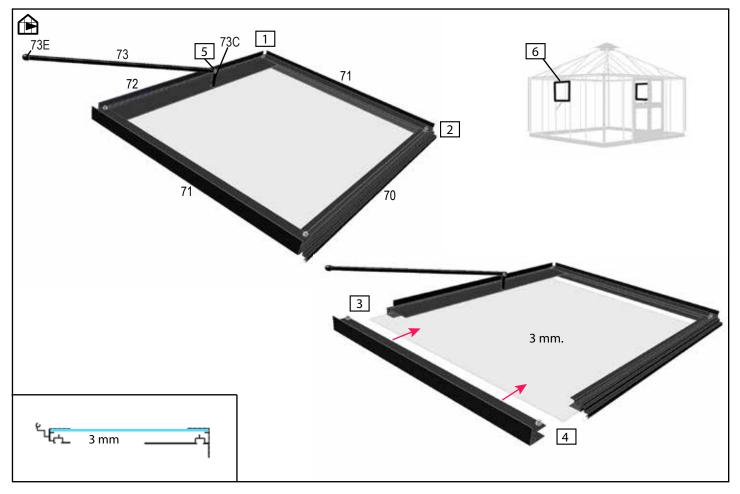

#### PAGE 18: ROOF

The two automatic openers should be frequently adjusted and at least twice a year in response to major temperature changes. In winter, it is advisable to maintain a maximum interval of 40 mm between the bottom of the cylinder and the tightening screw.

#### PAGES 26-27: FITTING OF GLASS

Important before assembly!

Make sure that the gables and sides are level and square and that door(s) and window(s) are functioning perfectly.

The best order of assembly for the glass: Windows - Roof - Doors - Gables - Sides

Glass installation (illustrations 1 to 8)
Degrease the sheets and frames with spirit.
Start glazing from the bottom, one pane at a time.
Apply a 3mm silicone bead around the vertical frames as indicated (the dotted lines on the illustration). (A 3mm bead of silicone is sufficient to ensure maximum adhesion). If you use more silicone than recommended, extra tubes can be purchased.