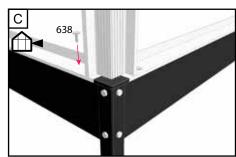

If you use an original base, the greenhouse must be secured to each vertical bar as shown on drawings R/C