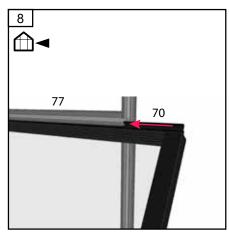

#### PAGE 20-23: DOORS AND WINDOWS

For easier assembly, we recommend that you oil the screws for the doors. The glass or polycarbonate for the door(s) and windows must be fitted at the same time as the profiles.

#### PAGES 26-27: FITTING OF GLASS

Important before assembly!

Make sure that the gables and sides are level and square and that door(s) and window(s) are functioning perfectly.

The best order of assembly for the glass: Windows - Roof - Doors - Gables - Sides