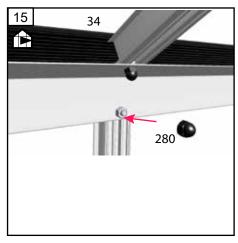

#### PAGE 18: ROOF

The two automatic openers should be frequently adjusted and at least twice a year in response to major temperature changes. In winter, it is advisable to maintain a maximum interval of 40 mm between the bottom of the cylinder and the tightening screw.