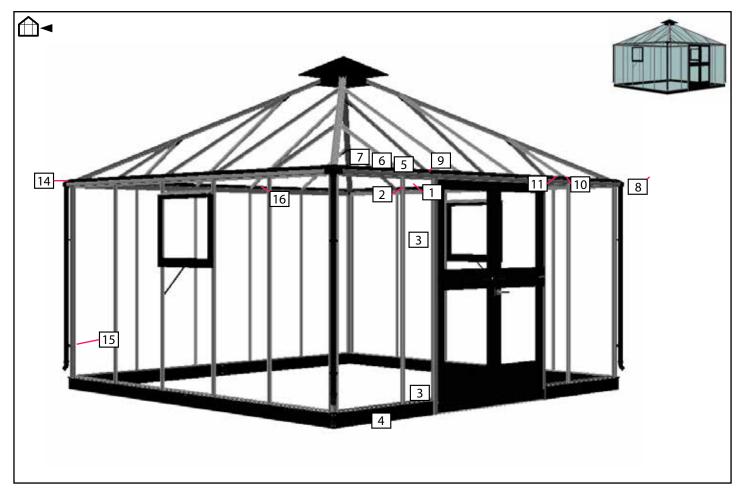

#### PAGE 14-27: ORDER OF ASSEMBLY

Place the components as shown on the illustration and assemble in the order shown in the pictures. Do not tighten the nuts fully until the entire sub-frame has been assembled.