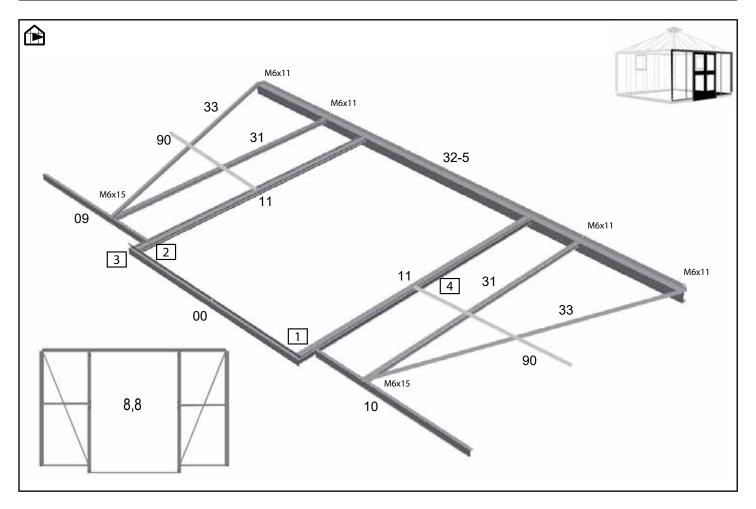

#### PAGE 14-27: ORDER OF ASSEMBLY

Place the components as shown on the illustration and assemble in the order shown in the pictures. Do not tighten the nuts fully until the entire sub-frame has been assembled.