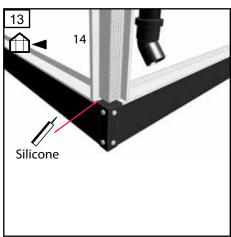

Glass installation (illustrations 1 to 8)
Degrease the sheets and frames with spirit.
Start glazing from the bottom, one pane at a time.
Apply a 3mm silicone bead around the vertical frames as indicated (the dotted lines on the illustration). (A 3mm bead of silicone is sufficient to ensure maximum adhesion). If you use more silicone than recommended, extra tubes can be purchased.