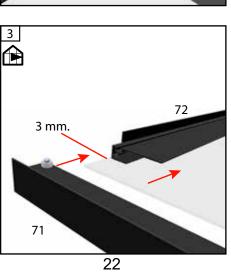

#### PAGE 14-27: ORDER OF ASSEMBLY

Place the components as shown on the illustration and assemble in the order shown in the pictures. Do not tighten the nuts fully until the entire sub-frame has been assembled.