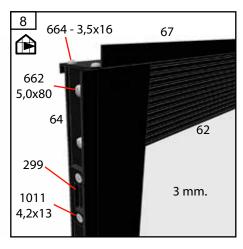

#### PAGE 14-27: ORDER OF ASSEMBLY

Place the components as shown on the illustration and assemble in the order shown in the pictures. Do not tighten the nuts fully until the entire sub-frame has been assembled.