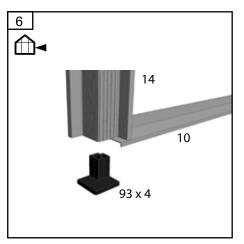

#### PAGE 14-27: ORDER OF ASSEMBLY

Place the components as shown on the illustration and assemble in the order shown in the pictures. Do not tighten the nuts fully until the entire sub-frame has been assembled.