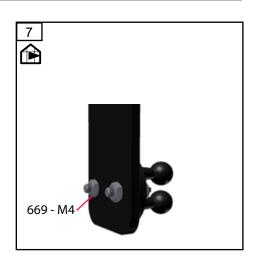

#### PAGE 14-27: ORDER OF ASSEMBLY

Place the components as shown on the illustration and assemble in the order shown in the pictures. Do not tighten the nuts fully until the entire sub-frame has been assembled.