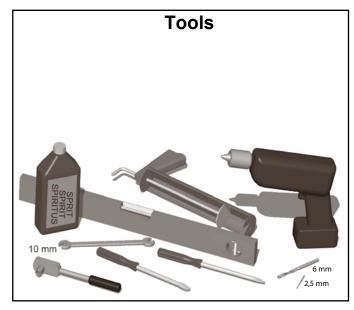

## PAGE 12: TOOLS

Assembling the greenhouse requires the tools shown on page 12.