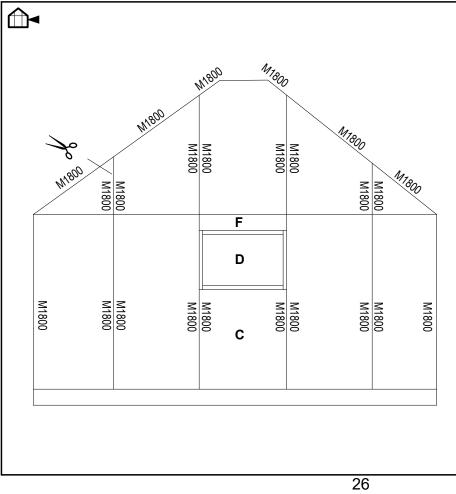

#### PAGES 26-27: FITTING OF GLASS

Important before assembly!

Make sure that the gables and sides are level and square and that door(s) and window(s) are functioning perfectly.

The best order of assembly for the glass: Windows - Roof - Doors - Gables - Sides

Glass installation (illustrations 1 to 8)
Degrease the sheets and frames with spirit.
Start glazing from the bottom, one pane at a time.
Apply a 3mm silicone bead around the vertical frames as indicated (the dotted lines on the illustration). (A 3mm bead of silicone is sufficient to ensure maximum adhesion). If you use more silicone than recommended, extra tubes can be purchased.

If you accidentally break a pane, carefully pull the broken glass outwards and loosen the silicone using a sharp craft knife.

Clean the profile completely before inserting a new pane of glass.

M-strips are fitted as shown on pages 26. Place the upper part of the strip under the aluminium profile along the full length of the sheet and then click the strip into position from above.