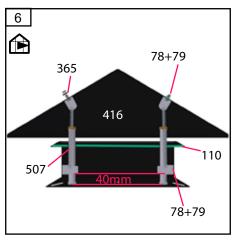

#### PAGE 18: ROOF

The two automatic openers should be frequently adjusted and at least twice a year in response to major temperature changes. In winter, it is advisable to maintain a maximum interval of 40 mm between the bottom of the cylinder and the tightening screw.