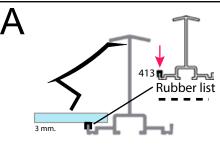

Glass installation (illustrations 1 to 8)
Degrease the sheets and frames with spirit.
Start glazing from the bottom, one pane at a time.
Apply a 3mm silicone bead around the vertical frames as indicated (the dotted lines on the illustration). (A 3mm bead of silicone is sufficient to ensure maximum adhesion). If you use more silicone than recommended, extra tubes can be purchased.

If you accidentally break a pane, carefully pull the broken glass outwards and loosen the silicone using a sharp craft knife.

Clean the profile completely before inserting a new pane of glass.

M-strips are fitted as shown on pages 26. Place the upper part of the strip under the aluminium profile along the full length of the sheet and then click the strip into position from above.