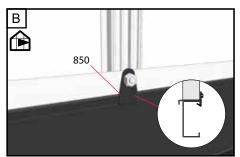

## ATTACHMENT TO THE BASE

If you construct your own base, you must drill holes (7mm) in the ground frame between all the vertical profiles. The greenhouse must then be secured to the base using screws (A).

If you use an original base, the greenhouse must be secured to each vertical bar as shown on drawings R/C