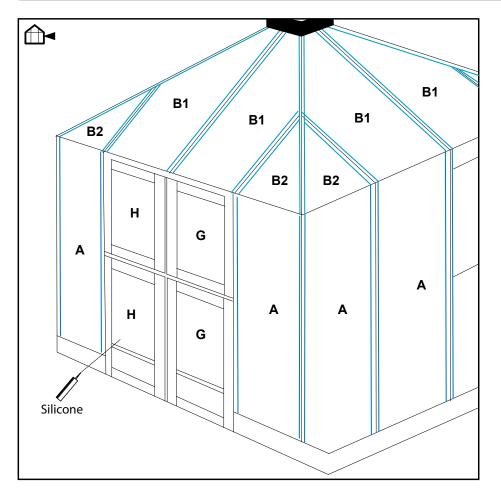

#### PAGES 26-27: FITTING OF GLASS

Important before assembly!

Make sure that the gables and sides are level and square and that door(s) and window(s) are functioning perfectly.

The best order of assembly for the glass: Windows - Roof - Doors - Gables - Sides

Glass installation (illustrations 1 to 8)
Degrease the sheets and frames with spirit.
Start glazing from the bottom, one pane at a time.
Apply a 3mm silicone bead around the vertical frames as indicated (the dotted lines on the illustration). (A 3mm bead of silicone is sufficient to ensure maximum adhesion). If you use more silicone than recommended, extra tubes can be purchased.

## Downpipe

| #   | mm   | 13,5 |  |
|-----|------|------|--|
| М   | 1800 | 80   |  |
|     |      |      |  |
|     |      |      |  |
|     |      |      |  |
| 350 |      | 6    |  |

| #  | 3 mm                        | 13,5 |  |
|----|-----------------------------|------|--|
| Α  | 700 x 1797                  | 15   |  |
| A1 | 341 x 1797                  | 2    |  |
| С  | 700 x 1072                  | 2    |  |
| D  | 700 x 610                   | 2    |  |
| В  | 700x1646/1910x240x1910\1646 | 4    |  |
| B1 | 700x1620/810                | 8    |  |
| B2 | 687x790/0                   | 8    |  |
| F  | 700x115                     | 2    |  |
| G  | 517 x 700                   | 2    |  |
| Н  | 578 x 700                   | 2    |  |

| #  | 3 mm           | 8,8 |  |
|----|----------------|-----|--|
| Α  | 700 x 1797     | 12  |  |
| B1 | 700 x 1482/810 | 4   |  |
| B2 | 687x790/0      | 8   |  |
| С  | 700 x 1072     | 2   |  |
| D  | 700 x 610      | 2   |  |
| F  | 700x115        | 2   |  |
| G  | 517 x 700      | 2   |  |
| Н  | 578 x 700      | 2   |  |