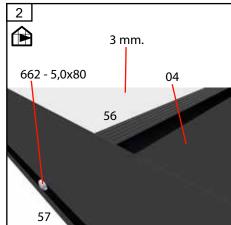

## Door

| 5   | #  | mm   |   |
|-----|----|------|---|
| 4 > | 55 | 517  | 4 |
| - P | 56 | 517  | 1 |
|     | 57 | 1075 | 1 |
|     | 58 | 1075 | 1 |
|     | 59 | 812  | 2 |
|     | 60 | 812  | 1 |
|     | 61 | 651  | 1 |
| 9.f | 62 | 578  | 4 |
| GP. | 63 | 578  | 1 |
|     | 64 | 1075 | 1 |
|     | 65 | 1075 | 1 |
|     | 66 | 812  | 1 |

|         | #    | mm      |    |
|---------|------|---------|----|
|         | 67   | 712     | 1  |
|         | 68   |         | 4  |
|         | 69   |         | 4  |
|         | 299  |         | 1  |
| <i></i> | 691  |         | 4  |
| •       | 693  |         | 2  |
| 3       | 713  |         | 1  |
| 1       | 662  | 5x80    | 36 |
| 7       | 953  | 3,5x16  | 8  |
| 7       | 664  | 3,5x16  | 12 |
| 7       | 1011 | 4,2x13  | 2  |
|         | 03   | 261x578 | 1  |
|         | 04   | 261x517 | 1  |