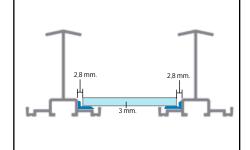

Glass installation (illustrations 1 to 8)
Degrease the sheets and frames with spirit.
Start glazing from the bottom, one pane at a time.
Apply a 3mm silicone bead around the vertical frames as indicated (the dotted lines on the illustration). (A 3mm bead of silicone is sufficient to ensure maximum adhesion). If you use more silicone than recommended, extra tubes can be purchased.