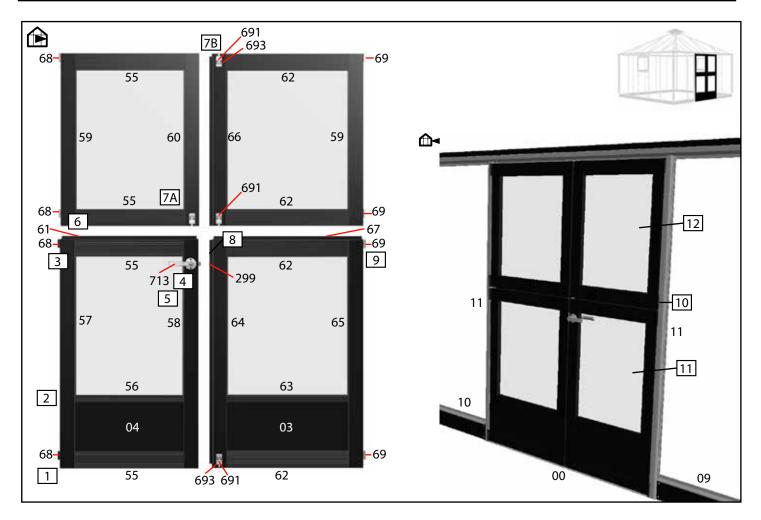

#### PAGE 20-23: DOORS AND WINDOWS

For easier assembly, we recommend that you oil the screws for the doors. The glass or polycarbonate for the door(s) and windows must be fitted at the same time as the profiles.

## Door

| 5   | #  | mm   |   |
|-----|----|------|---|
| 4 > | 55 | 517  | 4 |
| - P | 56 | 517  | 1 |
|     | 57 | 1075 | 1 |
|     | 58 | 1075 | 1 |
|     | 59 | 812  | 2 |
|     | 60 | 812  | 1 |
|     | 61 | 651  | 1 |
| 9.f | 62 | 578  | 4 |
| GP. | 63 | 578  | 1 |
|     | 64 | 1075 | 1 |
|     | 65 | 1075 | 1 |
|     | 66 | 812  | 1 |

|         | #    | mm      |    |
|---------|------|---------|----|
|         | 67   | 712     | 1  |
|         | 68   |         | 4  |
|         | 69   |         | 4  |
|         | 299  |         | 1  |
| <i></i> | 691  |         | 4  |
| •       | 693  |         | 2  |
| 3       | 713  |         | 1  |
| 1       | 662  | 5x80    | 36 |
| 7       | 953  | 3,5x16  | 8  |
| 7       | 664  | 3,5x16  | 12 |
| 7       | 1011 | 4,2x13  | 2  |
|         | 03   | 261x578 | 1  |
|         | 04   | 261x517 | 1  |

## Door