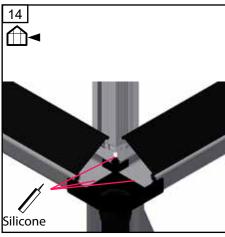

Glass installation (illustrations 1 to 8)
Degrease the sheets and frames with spirit.
Start glazing from the bottom, one pane at a time.
Apply a 3mm silicone bead around the vertical frames as indicated (the dotted lines on the illustration). (A 3mm bead of silicone is sufficient to ensure maximum adhesion). If you use more silicone than recommended, extra tubes can be purchased.