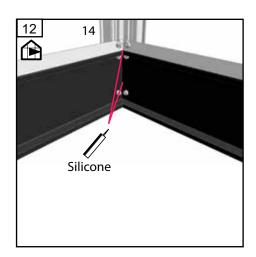

Glass installation (illustrations 1 to 8)
Degrease the sheets and frames with spirit.
Start glazing from the bottom, one pane at a time.
Apply a 3mm silicone bead around the vertical frames as indicated (the dotted lines on the illustration). (A 3mm bead of silicone is sufficient to ensure maximum adhesion). If you use more silicone than recommended, extra tubes can be purchased.