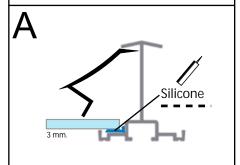

Glass installation (illustrations 1 to 8)
Degrease the sheets and frames with spirit.
Start glazing from the bottom, one pane at a time.
Apply a 3mm silicone bead around the vertical frames as indicated (the dotted lines on the illustration). (A 3mm bead of silicone is sufficient to ensure maximum adhesion). If you use more silicone than recommended, extra tubes can be purchased.