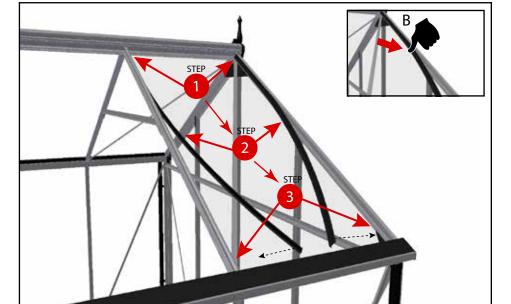

#### PAGES 26-27: FITTING OF GLASS

Important before assembly!

Make sure that the gables and sides are level and square and that door(s) and window(s) are functioning perfectly.

The best order of assembly for the glass: Windows - Roof - Doors - Gables - Sides

Glass installation (illustrations 1 to 8)
Degrease the sheets and frames with spirit.
Start glazing from the bottom, one pane at a time.
Apply a 3mm silicone bead around the vertical frames as indicated (the dotted lines on the illustration). (A 3mm bead of silicone is sufficient to ensure maximum adhesion). If you use more silicone than recommended, extra tubes can be purchased.

If you accidentally break a pane, carefully pull the broken glass outwards and loosen the silicone using a sharp craft knife.

Clean the profile completely before inserting a new pane of glass.

M-strips are fitted as shown on pages 26. Place the upper part of the strip under the aluminium profile along the full length of the sheet and then click the strip into position from above.