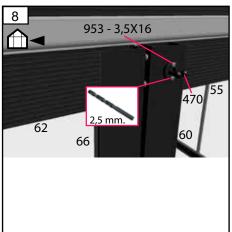

#### PAGE 14-27: ORDER OF ASSEMBLY

Place the components as shown on the illustration and assemble in the order shown in the pictures. Do not tighten the nuts fully until the entire sub-frame has been assembled.