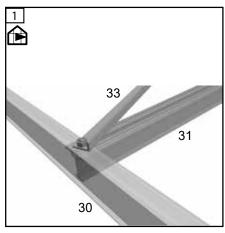

#### PAGE 14-27: ORDER OF ASSEMBLY

Place the components as shown on the illustration and assemble in the order shown in the pictures. Do not tighten the nuts fully until the entire sub-frame has been assembled.