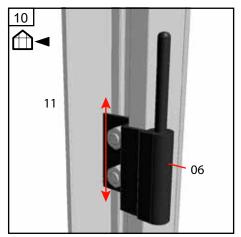

#### PAGE 20-23: DOORS AND WINDOWS

For easier assembly, we recommend that you oil the screws for the doors. The glass or polycarbonate for the door(s) and windows must be fitted at the same time as the profiles.