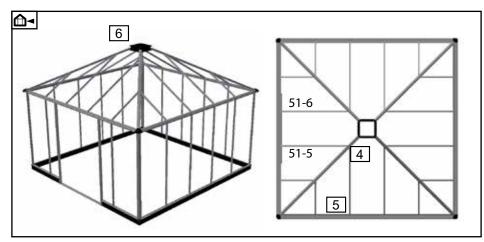

#### PAGE 18: ROOF

The two automatic openers should be frequently adjusted and at least twice a year in response to major temperature changes. In winter, it is advisable to maintain a maximum interval of 40 mm between the bottom of the cylinder and the tightening screw.