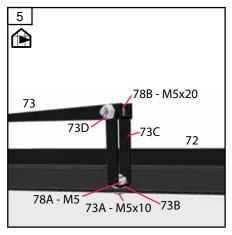

#### PAGE 14-27: ORDER OF ASSEMBLY

Place the components as shown on the illustration and assemble in the order shown in the pictures. Do not tighten the nuts fully until the entire sub-frame has been assembled.