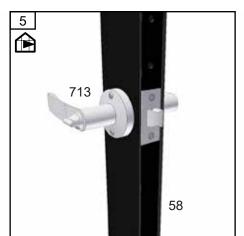

## Door

| 5   | #  | mm   |   |
|-----|----|------|---|
| 4 > | 55 | 517  | 4 |
| - P | 56 | 517  | 1 |
|     | 57 | 1075 | 1 |
|     | 58 | 1075 | 1 |
|     | 59 | 812  | 2 |
|     | 60 | 812  | 1 |
|     | 61 | 651  | 1 |
| 9.f | 62 | 578  | 4 |
| GP. | 63 | 578  | 1 |
|     | 64 | 1075 | 1 |
|     | 65 | 1075 | 1 |
|     | 66 | 812  | 1 |

|         | #    | mm      |    |
|---------|------|---------|----|
|         | 67   | 712     | 1  |
|         | 68   |         | 4  |
|         | 69   |         | 4  |
|         | 299  |         | 1  |
| <i></i> | 691  |         | 4  |
| •       | 693  |         | 2  |
| 3       | 713  |         | 1  |
| 1       | 662  | 5x80    | 36 |
| 7       | 953  | 3,5x16  | 8  |
| 7       | 664  | 3,5x16  | 12 |
| 7       | 1011 | 4,2x13  | 2  |
|         | 03   | 261x578 | 1  |
|         | 04   | 261x517 | 1  |