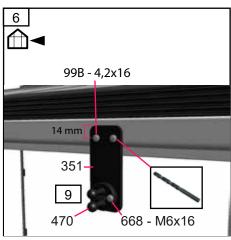

#### PAGE 14-27: ORDER OF ASSEMBLY

Place the components as shown on the illustration and assemble in the order shown in the pictures. Do not tighten the nuts fully until the entire sub-frame has been assembled.