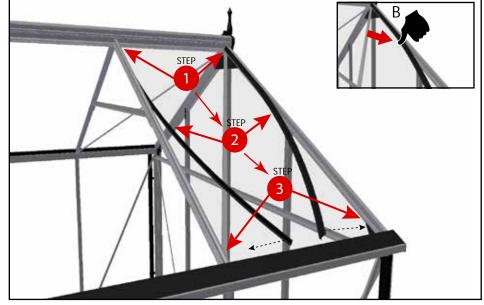

#### PAGE 14-27: ORDER OF ASSEMBLY

Place the components as shown on the illustration and assemble in the order shown in the pictures. Do not tighten the nuts fully until the entire sub-frame has been assembled.

#### PAGE 18: ROOF

The two automatic openers should be frequently adjusted and at least twice a year in response to major temperature changes. In winter, it is advisable to maintain a maximum interval of 40 mm between the bottom of the cylinder and the tightening screw.