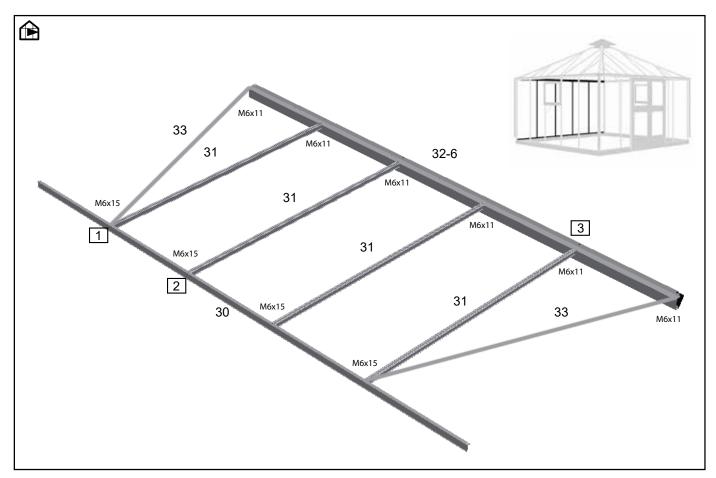

#### PAGE 18: ROOF

The two automatic openers should be frequently adjusted and at least twice a year in response to major temperature changes. In winter, it is advisable to maintain a maximum interval of 40 mm between the bottom of the cylinder and the tightening screw.

# Roof

|    | _    |         |     |      |  |
|----|------|---------|-----|------|--|
| 4  | #    | mm      | 8,8 | 13,5 |  |
| XX | 49   | 2544    |     | 4    |  |
| XX | 49   | 1993    | 4   |      |  |
| •  | 358  |         | 8   | 16   |  |
| 7  | 51-5 | 813     | 4   | 4    |  |
|    | 51-5 | 1643    |     | 4    |  |
|    | 51-6 | 813     | 4   | 4    |  |
|    | 51-6 | 1643    |     | 4    |  |
| 7  | 51   | 1500    | 4   |      |  |
|    | 507  |         | 2   | 2    |  |
| •  | 414  |         | 1   | 1    |  |
|    | 413  | 390x390 | 1   | 1    |  |

## Roof