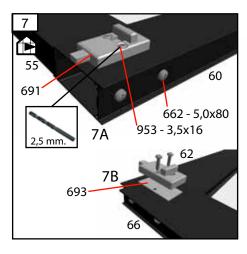

#### PAGE 14-27: ORDER OF ASSEMBLY

Place the components as shown on the illustration and assemble in the order shown in the pictures. Do not tighten the nuts fully until the entire sub-frame has been assembled.