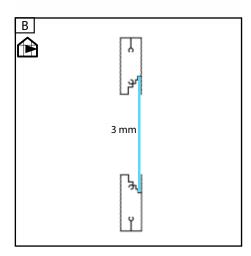

Glass installation (illustrations 1 to 8)
Degrease the sheets and frames with spirit.
Start glazing from the bottom, one pane at a time.
Apply a 3mm silicone bead around the vertical frames as indicated (the dotted lines on the illustration). (A 3mm bead of silicone is sufficient to ensure maximum adhesion). If you use more silicone than recommended, extra tubes can be purchased.