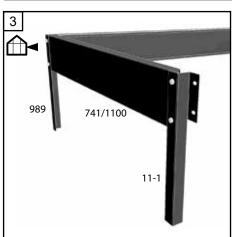

#### PAGE 14-27: ORDER OF ASSEMBLY

Place the components as shown on the illustration and assemble in the order shown in the pictures. Do not tighten the nuts fully until the entire sub-frame has been assembled.