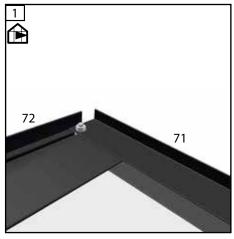

#### PAGE 14-27: ORDER OF ASSEMBLY

Place the components as shown on the illustration and assemble in the order shown in the pictures. Do not tighten the nuts fully until the entire sub-frame has been assembled.