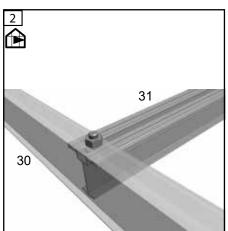

# Front gable

| 1     | #    | mm   | 8,8 | 13,5 |   |
|-------|------|------|-----|------|---|
| 7     | 00   | 1468 | 1   | 1    |   |
| 1     | 11   | 1920 | 2   | 2    |   |
|       | 09   | 742  | 1   |      |   |
| _     | 09   | 1101 |     | 1    |   |
|       | 10   | 742  | 1   |      |   |
|       | 10   | 1101 |     | 1    |   |
| تيا " | 32   | 2890 | 1   |      |   |
| Ĩ     | 32-5 | 3608 |     | 1    |   |
|       | 33   | 1931 | 2   | 2    |   |
| ~     | 34   | 2890 | 1   |      |   |
| ~     | 34   | 3648 |     | 1    |   |
| _     | 90   | 742  | 2   |      |   |
| _     | 90   | 1100 |     | 2    |   |
| Ţ.    | 31   | 1800 |     | 2    |   |
|       |      |      |     |      | _ |
|       |      |      |     |      |   |
|       |      |      |     |      |   |
|       |      |      |     |      |   |