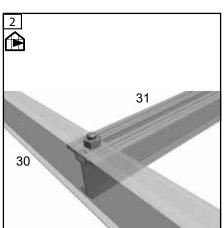

#### PAGE 14-27: ORDER OF ASSEMBLY

Place the components as shown on the illustration and assemble in the order shown in the pictures. Do not tighten the nuts fully until the entire sub-frame has been assembled.