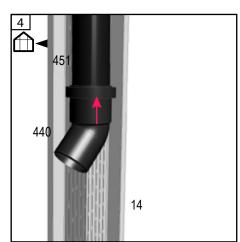

# Downpipe



| 7  | #            | mm      | 8,8 | 13,5 |  |
|----|--------------|---------|-----|------|--|
|    | 501          |         | 4   | 4    |  |
| J  | 440          |         | 4   | 4    |  |
| •  | 441A<br>441B |         | 4   | 4    |  |
|    | 451          | 1650    | 4   | 4    |  |
| 4  | 502          |         | 8   | 8    |  |
| :9 | 470          |         | 2   | 2    |  |
| 4  | 280          |         | 155 | 155  |  |
| •  | 76A          | 3,5x6,5 | 8   | 8    |  |
| 9  | 958          | M5x10   | 16  | 16   |  |
|    |              |         |     |      |  |
|    |              |         |     |      |  |
|    |              |         |     |      |  |
|    |              |         |     |      |  |
|    |              |         |     |      |  |









## Downpipe

























| #   | mm   | 13,5 |  |
|-----|------|------|--|
| М   | 1800 | 80   |  |
|     |      |      |  |
|     |      |      |  |
|     |      |      |  |
| 350 |      | 6    |  |







| #  | 3 mm                        | 13,5 |  |
|----|-----------------------------|------|--|
| Α  | 700 x 1797                  | 15   |  |
| A1 | 341 x 1797                  | 2    |  |
| С  | 700 x 1072                  | 2    |  |
| D  | 700 x 610                   | 2    |  |
| В  | 700x1646/1910x240x1910\1646 | 4    |  |
| B1 | 700x1620/810                | 8    |  |
| B2 | 687x790/0                   | 8    |  |
| F  | 700x115                     | 2    |  |
| G  | 517 x 700                   | 2    |  |
| Н  | 578 x 700                   | 2    |  |