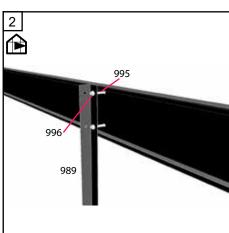

## ATTACHMENT TO THE BASE

If you construct your own base, you must drill holes (7mm) in the ground frame between all the vertical profiles. The greenhouse must then be secured to the base using screws (A).

If you use an original base, the greenhouse must be secured to each vertical bar as shown on drawings R/C